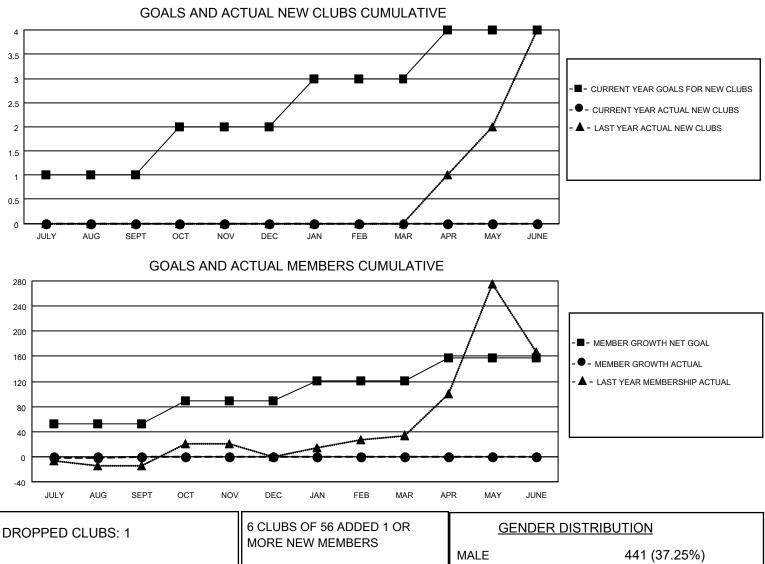

## LOCATION TURKEY

District 118 U

Results as of: 8/31/2022

| Clubs                 |               |           |               | Members               |                       |                         |                                                    |
|-----------------------|---------------|-----------|---------------|-----------------------|-----------------------|-------------------------|----------------------------------------------------|
| RESULTS FOR 2022-2023 |               |           |               | RESULTS FOR 2022-2023 |                       |                         |                                                    |
| QUARTER               | NEW CLUB GOAL | NEW CLUBS | DROPPED CLUBS | QUARTER MEME          | ER GROWTH NET<br>GOAL | MEMBER GROWTH<br>ACTUAL | DROPPED<br>MEMBERS ACTUAL<br>(including transfers) |
| JULY/AUG/SEPT         | 1             | 0         | 1             | JULY/AUG/SEPT         | 52                    | 13                      | 14                                                 |
| OCT/NOV/DEC           | 1             | 0         | 0             | OCT/NOV/DEC           | 37                    | 0                       | 0                                                  |
| JAN/FEB/MAR           | 1             | 0         | 0             | JAN/FEB/MAR           | 32                    | 0                       | 0                                                  |
| APR/MAY/JUNE          | 1             | 0         | 0             | APR/MAY/JUNE          | 37                    | 0                       | 0                                                  |

| DROPPED CLUBS: 1        |         | MORE NEW MEMBERS                             | MALE 441 (37.25%)                            |                                        |
|-------------------------|---------|----------------------------------------------|----------------------------------------------|----------------------------------------|
| DROPPED MEMBERS         |         |                                              | FEMALE<br>NON BINARY<br>PREFER NOT TO ANSWER | 740 (62.50%)<br>0 (0.00%)<br>3 (0.25%) |
| DECEASED                | 0       |                                              | THEFERINGT TO ANSWER                         | 0 (0.2070)                             |
| CLUB CANCELLED<br>OTHER | 0<br>14 | CLICK HERE FOR CUMULATIVE<br>MEMBERSHIP DATA | TOTAL FAMILY UNIT MEMBERS                    | 92                                     |
| TOTAL                   | 14      |                                              | FAMILY MEMBERS PAYING HA                     | FDUES 51                               |
|                         |         |                                              |                                              |                                        |